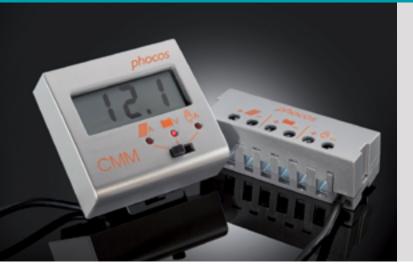

## CMM

Remote Display for CA and CML Charge Controller

The Phocos CMM has been designed to measure and display the actual values of your PV system such as panel current, load current, and battery voltage. • Displays panel current, load current, and battery voltage

- Large three-digit display
- Three-position selector switch
- Three LEDs help indicate which value is displayed by LCD
- DIN rail adapter for wall mounting

The CMM can be used in combination with Phocos CA and CML series charge controllers.