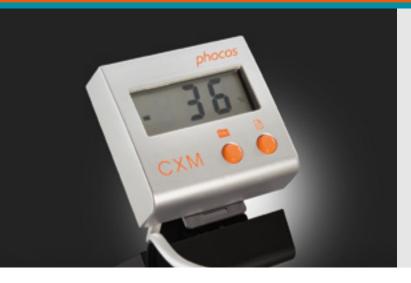

## **CXM**

Remote Display for Phocos CXN Charge Controllers

- Displays panel current, load current, and battery voltage, Ah, SOC, etc.
- Large three-digit LCD display
- Displayed values selectable by means of two push buttons
- · DIN rail adapter and wall mounting possible

The Phocos CXM can be used in combination with Phocos CXN series charge controllers by means of an interface connector. The Phocos CXM remote display is designed to display panel current, load current, and battery voltage of a

PV system as actual values and status as well, like charging, overload, and low-voltage disconnect (symbols). In addition, several values like Ah, SOC battery voltage (morning, evening) from the CXN data logger can be displayed.